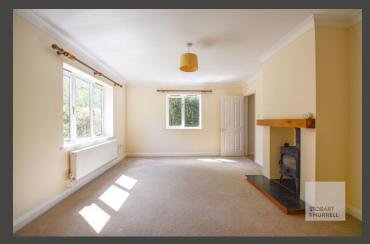

Well-presented throughout, the main entrance, at the side of the property provides access into a hallway where separate internal doors lead into a cloakroom, a family lounge with a feature fireplace, and a kitchen diner with double doors that overlook and open out to the rear garden. To the first floor, a family bath and shower room and four bedrooms, the main with an en-suite, completes the accommodation. This property has the potential for further development.