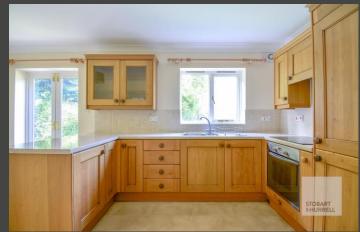

Well-presented throughout, the main entrance, at the side of the property provides access into a hallway where separate internal doors lead into a cloakroom, a family lounge with a feature fireplace, and a kitchen diner with double doors that overlook and open out to the rear garden. To the first floor, a family bath and shower room and four bedrooms, the main with an en-suite, completes the accommodation. This property has the potential for further development.