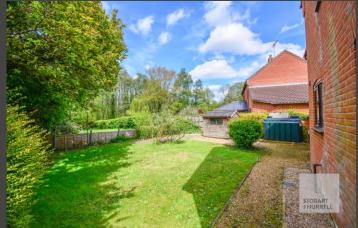

Set on a generous plot measuring approximately a one third of an acre plot, the property is positioned back from the road and is approached over a gravel driveway providing off-road and access of a garage and lawn garden. To the rear, there is a generous and well-tended lawn and woodland garden with a timber storage shed.