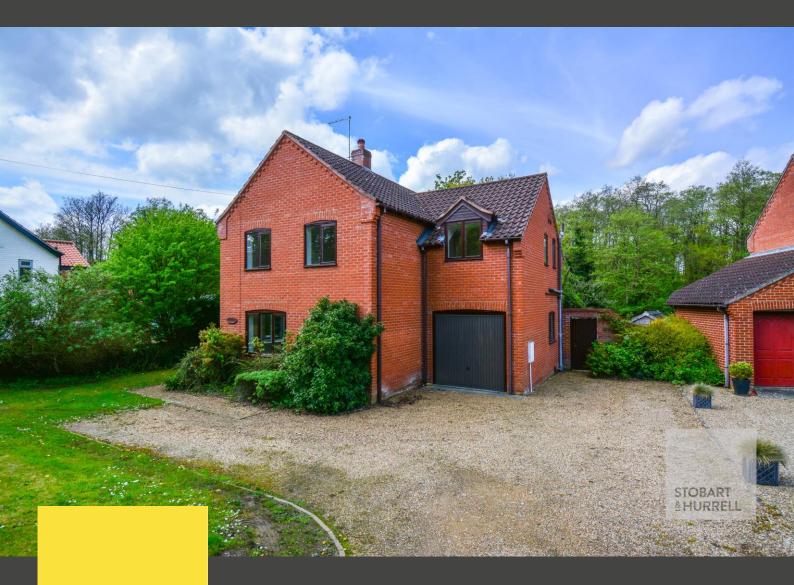

## Willows, Union Road, Smallburgh, Norfolk, NR12 9NH

Willows is a vacant, four-bedroom detached family home, set in a rural location in the heart of the Broads National Park, near the popular north Norfolk village of Smallburgh, which lies less than seven miles to the Norfolk coastline and fourteen miles north-east of the capital city of Norwich. The property benefits from easy access to the local amenities that include a village hall with playing field and The Crown public house. Additional services including a supermarket and petrol station, as well as schooling and a medical centre can be found in the nearby town of Stalham.

Set on a generous plot measuring approximately a one third of an acre plot, the property is positioned back from the road and is approached over a gravel driveway providing off-road and access of a garage and lawn garden. To the rear, there is a generous and well-tended lawn and woodland garden with a timber storage shed.

Well-presented throughout, the main entrance, at the side of the property provides access into a hallway where separate internal doors lead into a cloakroom, a family lounge with a feature fireplace, and a kitchen diner with double doors that overlook and open out to the rear garden. To the first floor, a family bath and shower room and four bedrooms, the main with an en-suite, completes the accommodation. This property has the potential for further development.