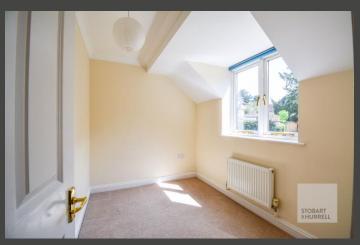

Well-presented throughout, the main entrance, at the side of the property provides access into a hallway where separate internal doors lead into a cloakroom, a family lounge with a feature fireplace, and a kitchen diner with double doors that overlook and open out to the rear garden. To the first floor, a family bath and shower room and four bedrooms, the main with an en-suite, completes the accommodation. This property has the potential for further development.