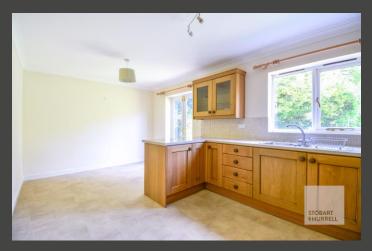

Well-presented throughout, the main entrance, at the side of the property provides access into a hallway where separate internal doors lead into a cloakroom, a family lounge with a feature fireplace, and a kitchen diner with double doors that overlook and open out to the rear garden. To the first floor, a family bath and shower room and four bedrooms, the main with an en-suite, completes the accommodation. This property has the potential for further development.